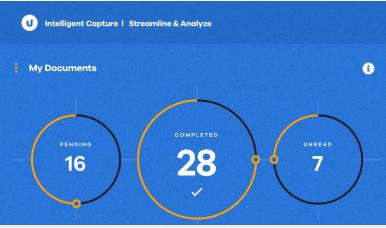

#### **Dashboard-based reporting**

Administrative utility and a user-friendly dashboard experience is key to the adoption and successful day-to-day function of any business product. With Upland Intelligent Capture, you have the ability for a toplevel look at the big picture. Customizable dashboards and access to key analytic metrics promote transparency, uncover bottlenecks, and highlight inefficiencies so you can improve processes.

Now users can easily focus on and pull reports based on KPIs and other indicators such as:

- Unread, pending, or expiring files
- Number of documents per workflow or stage
- So much more!