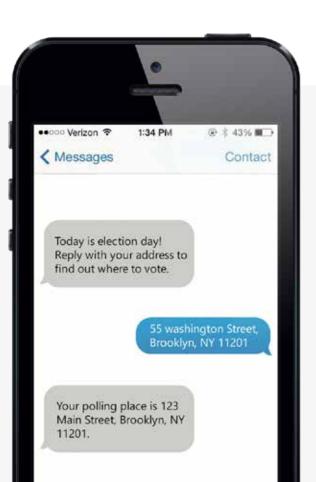

## Information Lookup

Help people find the information they need with a simple text message.