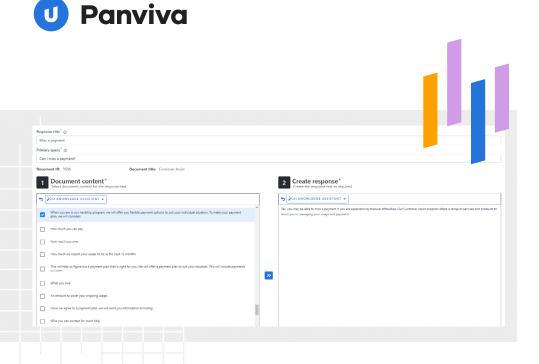

#### How does it work?

Al Knowledge Assistant is a premium feature exclusively available with our Knowledge Anywhere product. All you need to know are the questions your customers are asking, and we will do the rest!

**1. Al Generated Snippets -** Generates summarized snippets from your existing Panviva content to answer a specific question.

**2. Extracts Smart Meta Data -** Analyzes snippets to recommend keywords to help deliver the answers more accurately.

3. Suggests Alternatives - Recommends alternative ways that:

The questions could be asked so your teams and customers always get the answers they need.

The answers should be written based on the audience or channel.