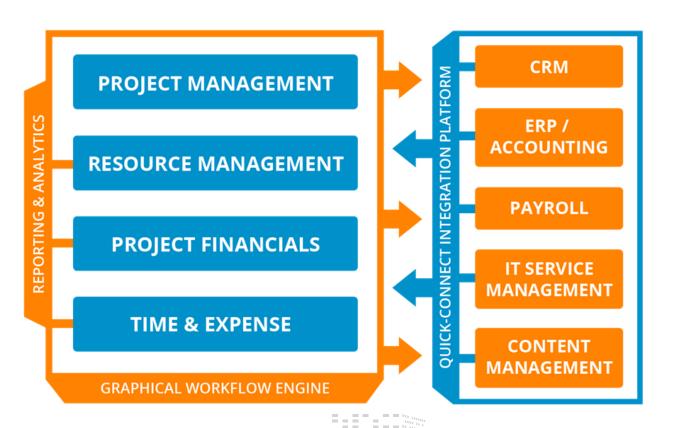

## INCREASED VISIBILITY ACROSS THE ORGANIZATION

- Feed your PSA with strategic data from your existing systems
- + End-to-end visibility will allow for true forecasting
- + Leverage multiple data sets and make proactive decisions
- + Open PSA platform will provide flexibility to adapt to changing market conditions
- Move from being tactical to being strategic