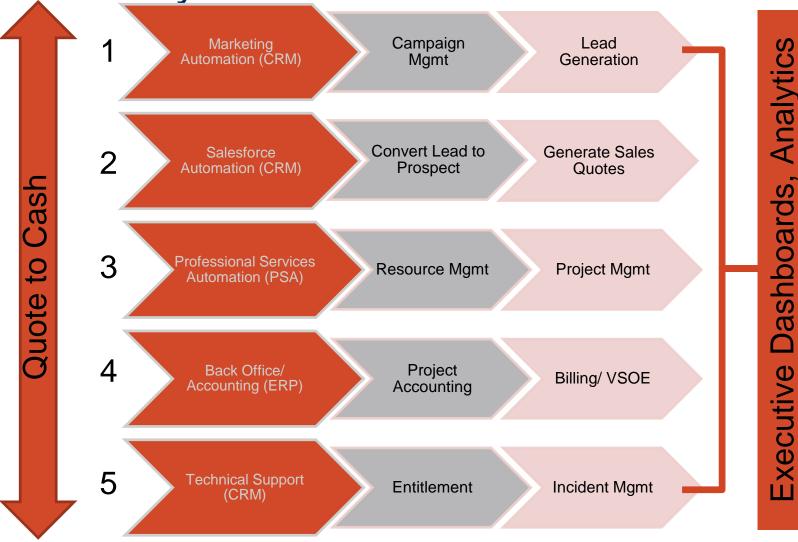

#### END TO END BUSINESS PROCESS, ENCOMPASSING CRM, PSA AND ERP

·tsia

www.tsia.com

CRM integration

- Win:Loss analysis
- What project profiles are being pitched?
- Training for sales on most profitable/ successful projects
- Future resource needs: What project profiles are trending?
- ERP integration
  - Correlating DSO with project success