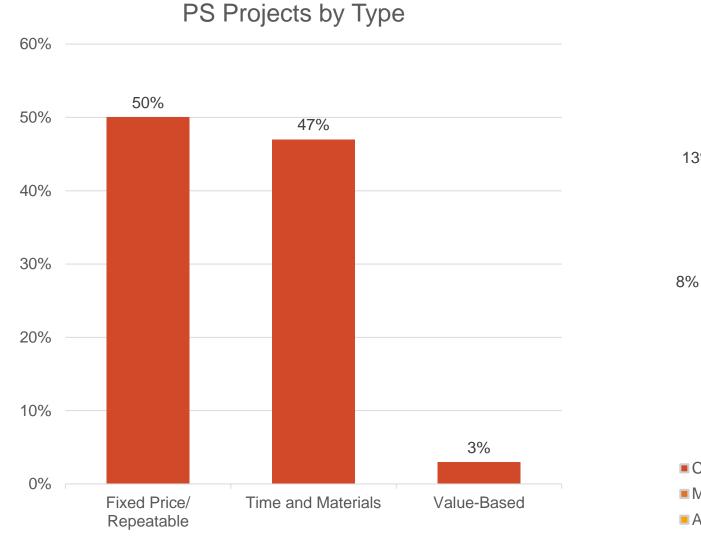

### **Professional Services Projects in Transition**

Source: TSIA PS Benchmark

·tsia

www.tsia.com

PS Revenue Source

4

### **Extreme Automation Required**

- Repeatable projects represent 50% of all projects, yet only deliver 38% of PS revenue
- Improving utilization rates and margins for repeatable projects requires additional automation:
  - Predefined process and project maps
  - Real-time project dashboards
  - Knowledge management and collaboration
  - Pricing analysis