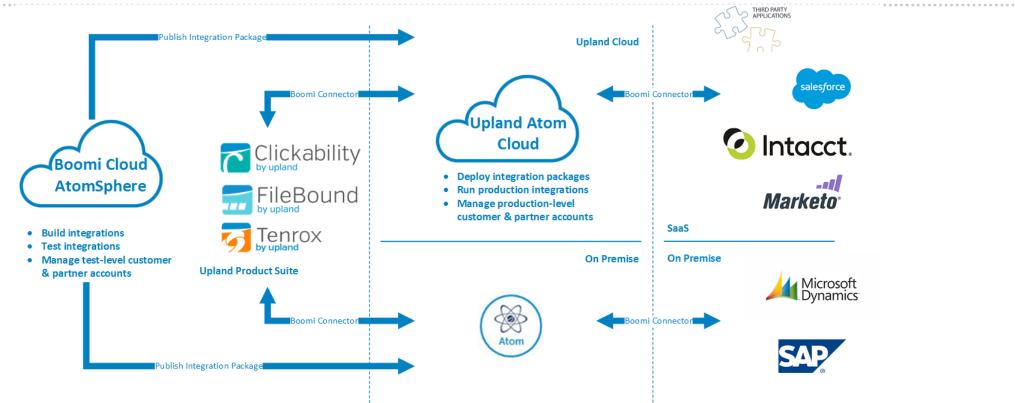

## CLOUD PSA - EXTENDING THE STRATEGIC VISION WITH IPAAS

+ A strong PSA strategy and solution will provide the latest methods to deliver quicker access and more possibilities to mine an organization's business data.