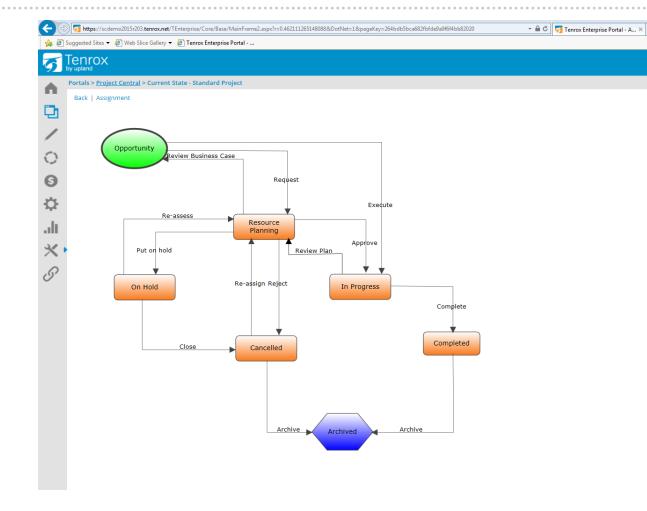

|                          |                                |                   |                      |                 |              |                                  |
| (<)            | < Page 1 of 1 > >> (9 Item(s))               |                                               |                          |                                |                   |                      |                 |              | 1                                |
|                |                                              |                                               |                          |                                |                   |                      |                 |              |                                  |



## PSA MAPPED TO YOUR BUSINESS PROCESSES





## STRATEGICALLY LINK WHERE YOU ARE AND WHERE YOU ARE GOING

In Progress Project

Campus Project

FinXL Sydney

NPD Template Plan

PSA Implementation

2016 - 06

32,000

70,400

70,400

0

0

110

95,200

2016 - 07

32,000

70 400

70,400

0

0

110

83,000

2016 - 08

40,000

67 200

67,200

0

0

110

98,400

2016 - 09

32,000

76 800

76,800

21,600

84,600

110

0

Technical Support

Campus Project

FinXL Sydney

NPD Template Plan

PSA Implementation

Technical Support

Corporate Expense Tracking

Timesheet Deployment - FP

Planning

Project

Forecasted Billing by Project State 6.000.000.00 2016 - 12 In Progress: 2,894,000 Opportunity: 1.302.300 4,000,000.00 • Planning: 289,400 2,000,000.00 0.00 2016 - 06 2016 - 07 2016 - 08 2016 - 09 2016 - 10 2016 - 11 2016 - 12 2017 - 01 2017 -