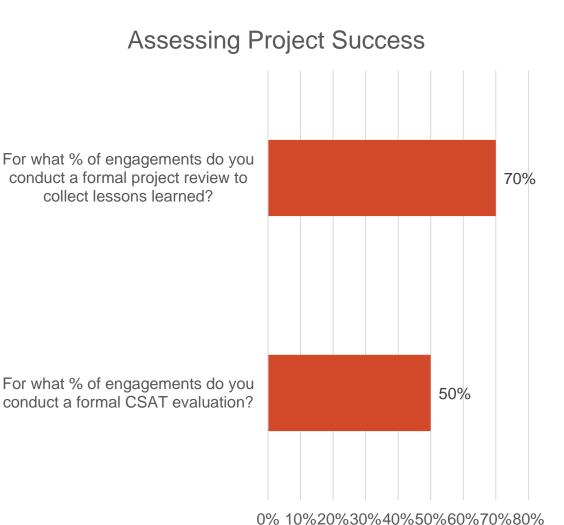

### **Proactive Project Management**

- When the project has ended, it is too late to fix problems
- Real-time project dashboards are needed to understand:
  - Projects missing milestones
  - Projects with poor margins
  - Projects with poor CSAT
- Proactive notification or color coding to alert managers of potential issues

www.tsia.com

 Early detection of problems mean projects can be corrected before negative impacts occur