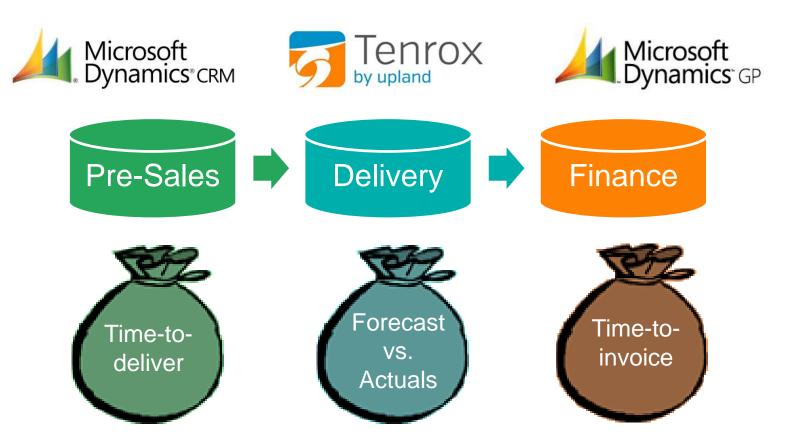

# TENROX AND MICROSOFT

- + Bringing Best-of-Breed Solutions Together
- + CRM and GP Microsoft Dynamics\* CRM Tenrox by upland