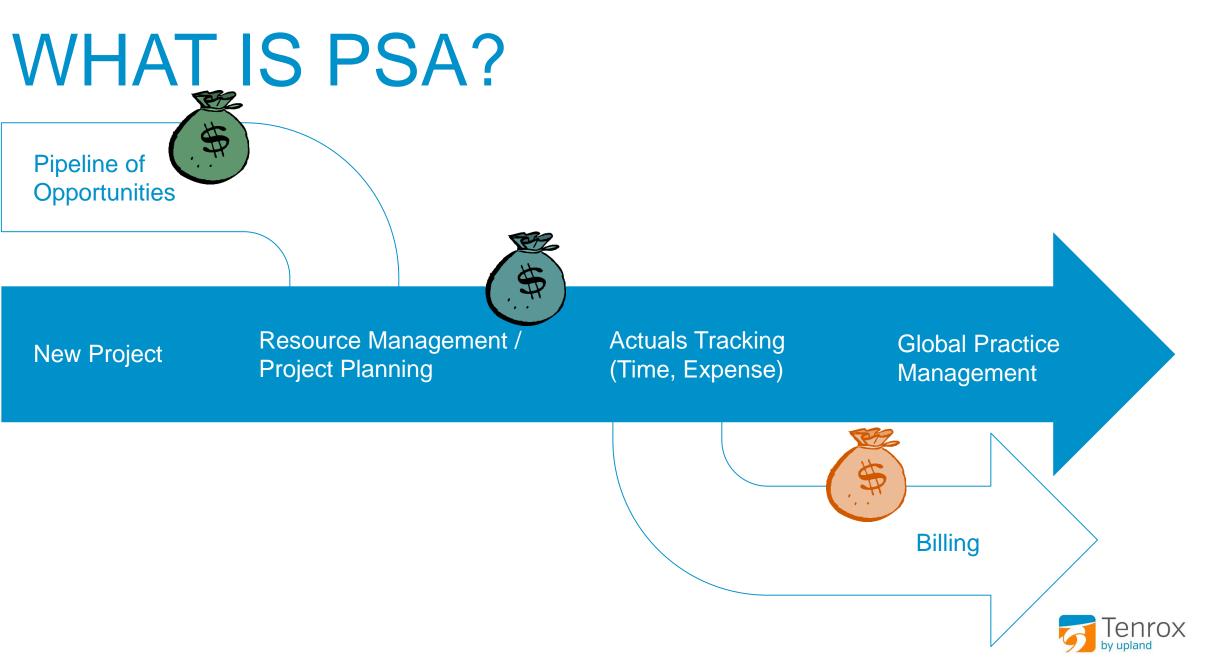

### WHAT IS PROFESSIONAL SERVICES AUTOMATION?

New Project

Resource Management / Project Planning Actuals Tracking (Time, Expense)

Global Practice Management