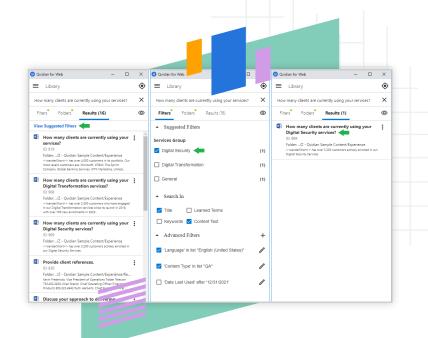

# Essential Qvidian functionality, right from your browser.

Finding exactly what you're looking for couldn't be easier when you take advantage of Qvidian's suggested filters and learned terms.

Run broad searches across your entire library or focus in to search among selected folders.

Use Qvidian's Suggested Filters feature to filter and narrow down your search results based on Custom Metadata applied to the content found in your search results.

Preview content or view details to see properties and more.